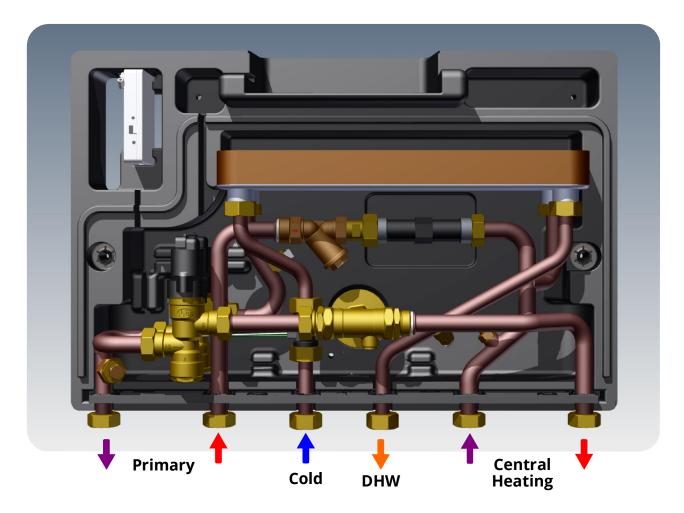

## Single Plate Electronic HIU, Direct CH

The DIGI HIU uses the latest electronic stepper motor controls to provide both DHW and central heating. Central heating is provided directly, with a Differential Pressure Valve fitted on the CH feed.

The twin wall DHW heat exchanger provides complete protection from cross contamination in the case of a plate failure, thereby meeting the most demanding European resgulations.

The unit comes in an attractive EPP casing, with overall dimensions of only 570mm (W) x 390mm (H) x 170mm (D), and remarkably low heat losses of only 2W.