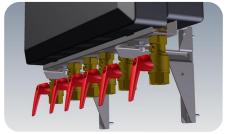

All connections are bottom entry, with a first fix kit as an optional extra. The fixing kit spaces the unit 50mm from the wall to allow pipes to be run up the back.