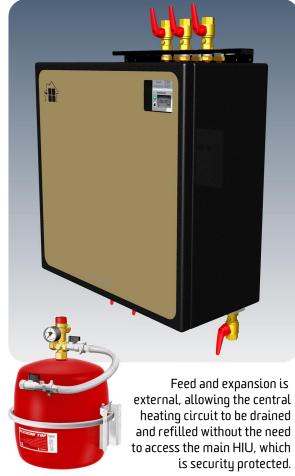

## SQUARE

## Twin Plate Electronic HIU



The SQUARE HIU uses the latest electronic stepper motor controls to provide both DHW and central heating, using two plate heat exchangers.

Although capable of providing more, the central heating heat exchanger is designed to deliver very low central heating loads significantly under 5kW while maintaining very low primary return temperatures. In addition the twin wall DHW heat exchanger provides complete protection from cross contamination in the case of a plate failure, complying to the most stringent European regulations.

Overall dimensions are only 665mm (W) x 665mm (H) x 310mm (D) with less than 2W standing heat losses.



rapid DHW response.