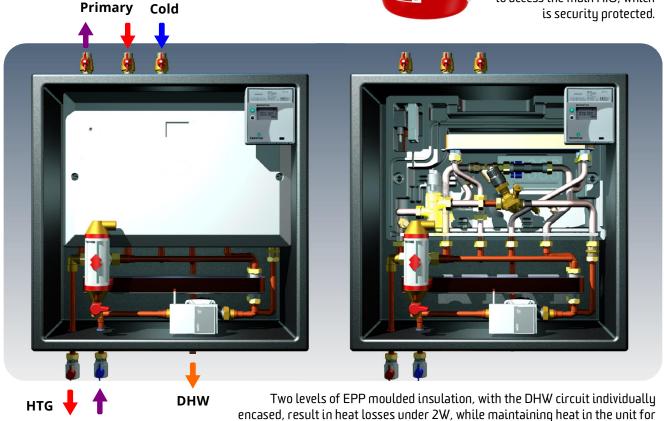

Overall dimensions are only 665mm (W) x 665mm (H) x 310mm (D) with less than 2W standing heat losses.

rapid DHW response.